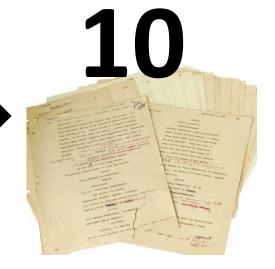

## It must include:

The application form can be found on our website.

The form is available in a Large Print,

Screen Reader-friendly version.

As well as your completed form or video, you also need to send 10 pages of a play.