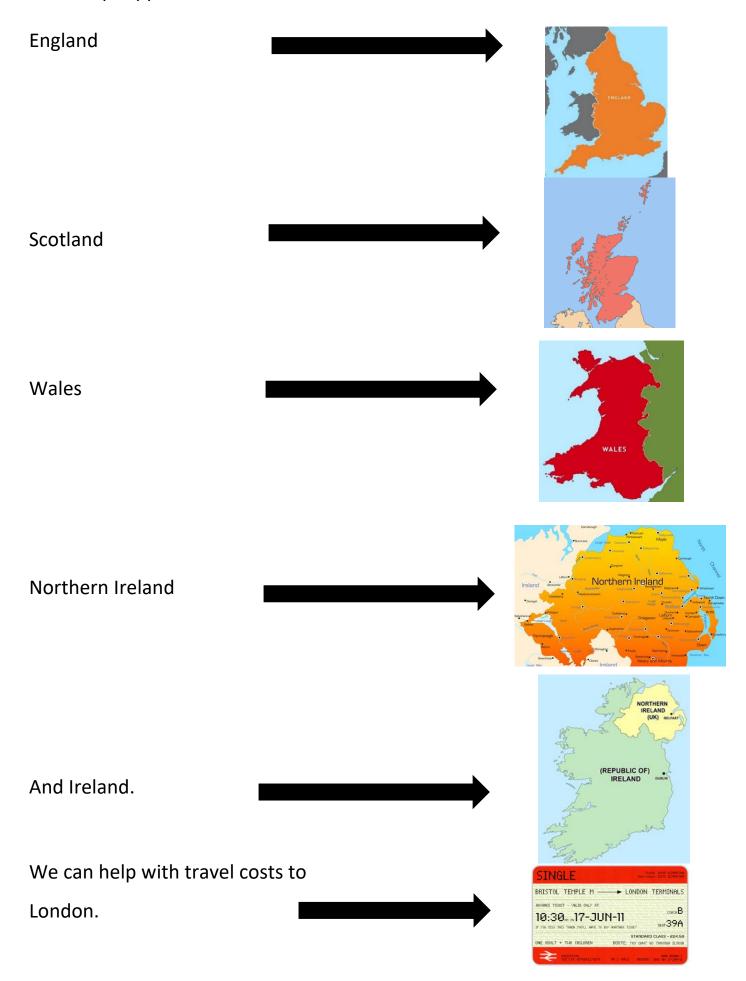

At the end of the group, you can submit a play for us to read.

There is no fee to take part

And it is open to any writer over the age of 18.

We accept applications from writers who live in: