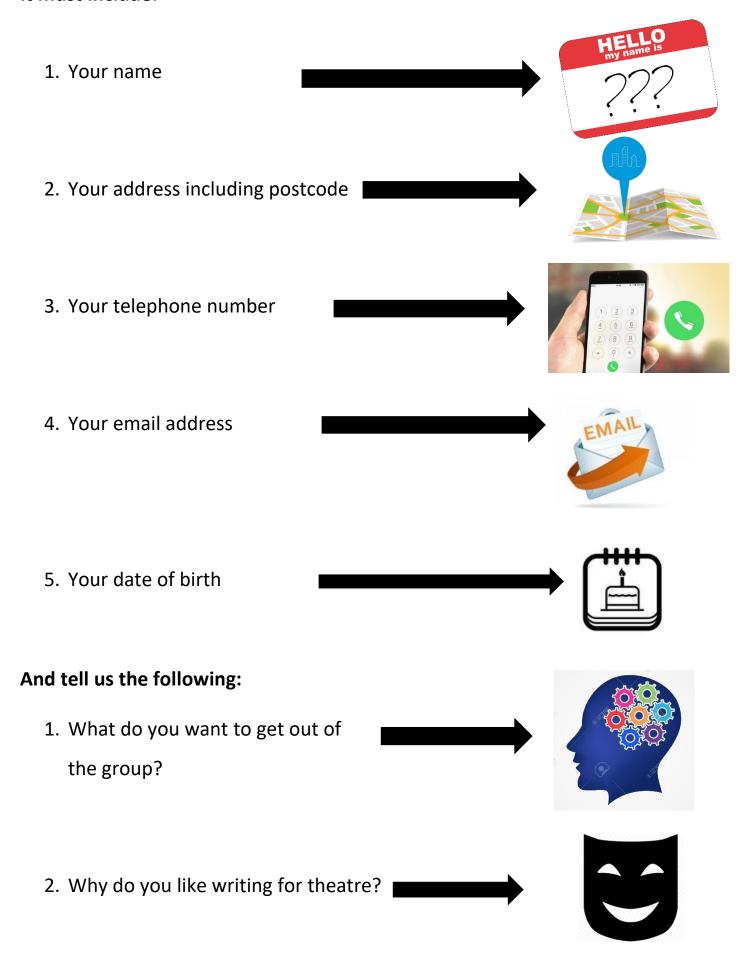

## It must include:

The application form can be found on our website.

The form is available in a Large Print,

Screen Reader-friendly version.

As well as your completed form or video, you also need to send 10 pages of a play.