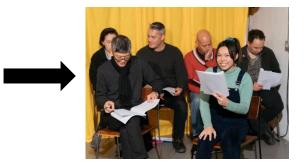

## Easy Read version of Royal Court Theatre's Introduction to Playwriting <u>Groups</u>

The Introduction to Playwriting groups are an introduction to the basics of playwriting.

These groups are for people who are excited to write for the theatre.

The group will meet at the Royal Court
Theatre in Sloane Square

The sessions will happen each week for a total of 8 weeks.

They will be evening sessions

And will last 2 hours.

The groups are led by a professional playwright in a friendly supportive environment.